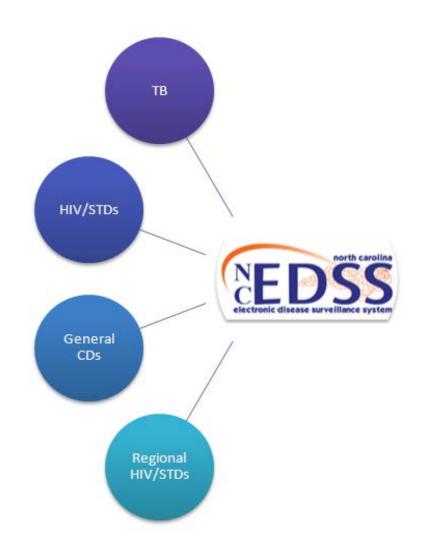

### The First 10 Years

- All current and historic HIV/AIDS and syphilis cases and all related partner services data were successfully merged into NCEDSS.
- We now have general communicable disease data (since 1992), HIV/AIDS reports (since 1984), syphilis reports (since 1999) and partner services and case management data (since 1993) integrated on one platform.